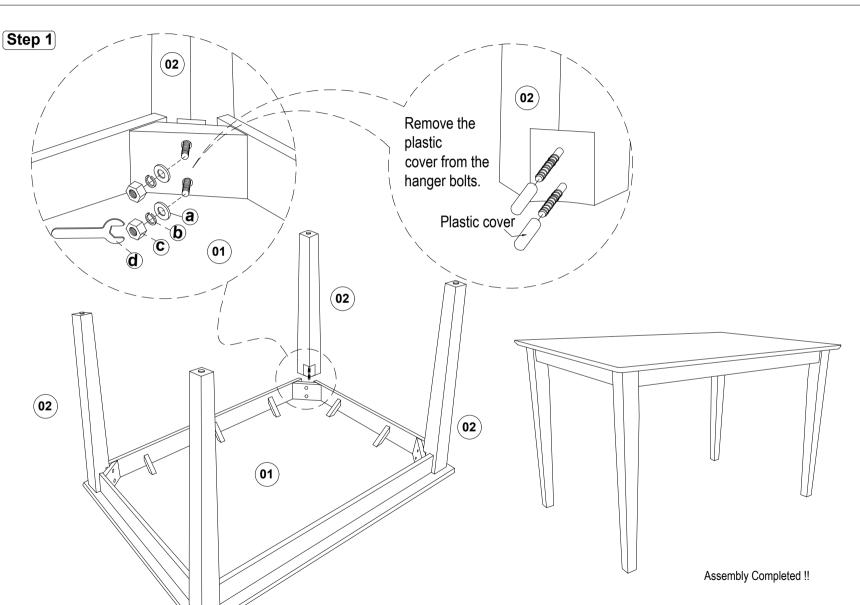

Please be sure to read the notes section at the bottom of the page, and follow the instruction while assembling. Thank you

ASSEMBLY INSTRUCTION SMARTBUY LEG TABLE

Model: SB3248TF (DRVT 2101)

Size: 32" x 48" x 30"H List of Part for 1 Set

## List of hardware for 1 Set

| Code     | Figure     | Hardware                | Qty. |
|----------|------------|-------------------------|------|
| a        |            | Flat Washer             | 8    |
| <b>b</b> |            | Spring Washer 5/16"     | 8    |
| C        | <b>(2)</b> | Hexagon Nut 5/16" x 7mm | 8    |
| d        | af/        | Wrench<br>12.8mm        | 1    |

## ⚠ Important Notes

- Keep all hardware parts out of reach of children.
- Must tighten screws periodically. With use screws will become loose. Check tightness of all screws every 6-8 weeks.
- \* Don't attempt to repair or modify parts that are broken or defective.Please contact the store immediately.
- Do not tighten all screws / bolts until all completely assembled